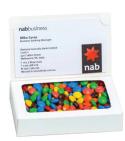

## Product Code : CC069D

Description : Cello bag filled with 50g Mini M&Ms in Biz Card Box

Order# :

Company Name :

Contact :

Sticker Size : 60mmW x 50mmH

Print Colour :

Quantity : Customer must provide PMS Colour print guide