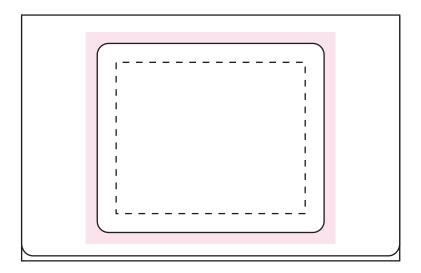

## NOTES

- Sticker Size: 60mmW x 50mmH
  Bleed: 3mm (66mmW x 56mmH)
- – Safe Print Area: 50mmW x 40mmH

When artwork is printed, there can be movement of up to 3mm

Bag size may vary from what is shown, Please call if bag dimensions are critical

Image Impression Only NOT to Scale